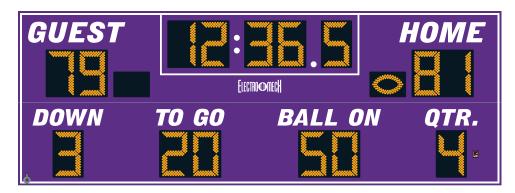

# MODEL LX3365

Outdoor Football

| Dimensions   | Weight | Cabinet Material | Caption Height | Accent Material    |
|--------------|--------|------------------|----------------|--------------------|
| 22 ft x 8 ft | 550 lb | Aluminum         | 11 in, 9 in    | 2.4 mil cast vinyl |

| Digit Height | Indicator Size | Digit Colors | Electrical        |
|--------------|----------------|--------------|-------------------|
| 24 in        | 10 in          | Amber or Red | 2.5 Amps, 120 VAC |

### **DIGITS / INDICATORS**

All digits are 24 inches tall, while football-shaped Possession indicators are 10 inches tall. Digits and indicators are formed from matrices of super-bright, long-lasting, energy-efficient LEDs (Light Emitting Diodes). Choose either amber or red LEDs for all outdoor products. Our LED assemblies are protected by aluminum masks that allow the hard epoxy shells of the LEDs to be exposed for maximum viewing angles.